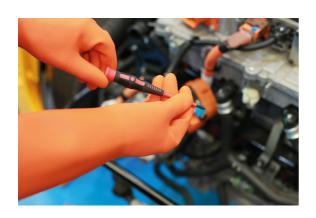

## **Touch-E Insulated Gloves Class 0 - Extra Large (11)**

Extremely thin insulating gloves, with unique non-slip textured finish which allow for greater dexterity than traditional insulating gloves, and excellent grip for handling even the smallest components. Touch-E gloves are made of natural rubber which has excellent dielectric properties. Thanks to the chlorinated finish they are easy to wear and their ergonomic shape has been designed to adhere perfectly to the hand and guarantee a unique degree of dexterity.