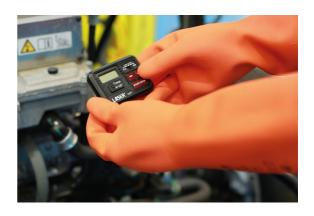

## **Touch-E Insulated Gloves Class 0 - Extra Large (11)**

Extremely thin insulating gloves, with unique non-slip textured finish which allow for greater dexterity than traditional insulating gloves, and excellent grip for handling even the smallest components. Touch-E gloves are made of natural rubber which has excellent dielectric properties. Thanks to the chlorinated finish they are easy to wear and their ergonomic shape has been designed to adhere perfectly to the hand and guarantee a unique degree of dexterity.

## **Additional Information**

- Insulated Gloves Class 0 (1000V AC/1500V DC) safe working, with unique non-slip textured finish.
- · Length: 360mm. Colour: Orange.
- · Resistant to acids, Ozone & very low temperatures. Limited mechanical protection (level 1), limited arc flash protection (class APC1).
- Applicable standards: EU 2016/425 PPE Category 3 / IEC60903:2014 Class 0 / EN388:2016+A1:2018 / EN61482-1-2:2008 Class 1 / UKCA / CE.
- Other sizes available: Small (Part No. 8925), Medium (Part No. 8926) & Large (Part No. 8927).