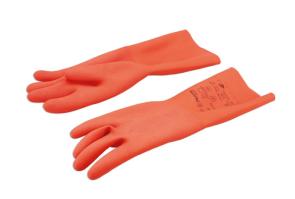

## **Touch-E Insulated Gloves Class 0 - Extra Large (11)**

Extremely thin insulating gloves, with unique non-slip textured finish which allow for greater dexterity than traditional insulating gloves, and excellent grip for handling even the smallest components. Touch-E gloves are made of natural rubber which has excellent dielectric properties. Thanks to the chlorinated finish they are easy to wear and their ergonomic shape has been designed to adhere perfectly to the hand and guarantee a unique degree of dexterity.

## **Additional Information**

- Insulated Gloves Class 0 (1000V AC/1500V DC) safe working, with unique non-slip textured finish.
- · Length: 360mm. Colour: Orange.
- · Resistant to acids, Ozone & very low temperatures. Limited mechanical protection (level 1), limited arc flash protection (class APC1).
- Applicable standards: EU 2016/425 PPE Category 3 / IEC60903:2014 Class 0 / EN388:2016+A1:2018 / EN61482-1-2:2008 Class 1 / UKCA / CE.
- Other sizes available: Small (Part No. 8925), Medium (Part No. 8926) & Large (Part No. 8927).